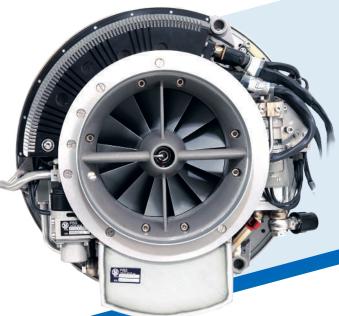

## MAIN FEATURES

- Excellent weight/thrust ratio
- Compact design
- ✓ Low fuel consumption
- ✓ Ground or in-flight start
- Salt water recovery option
- ✓ Integrated starter-generator
- ✓ High G force resistance

**Thrust** 400-1,500 N

 Wide range of operating temperatures and altitudes