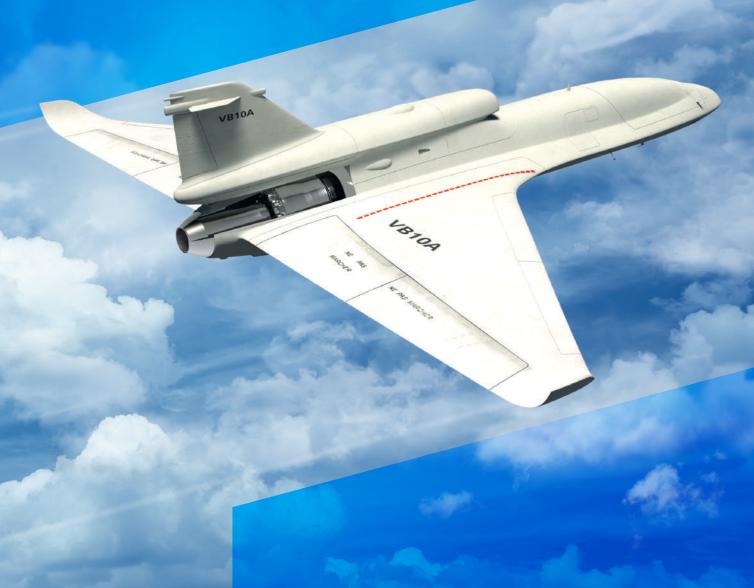

Turbojet Engines for TARGET DRONES

Powerful **jet engines** tailor-made to suit the highest target drone requirements

pbsindia.com

## **TURBOJET** ENGINES

designed for target drones

**Thrust** 400-1,500 N

 Wide range of operating temperatures and altitudes