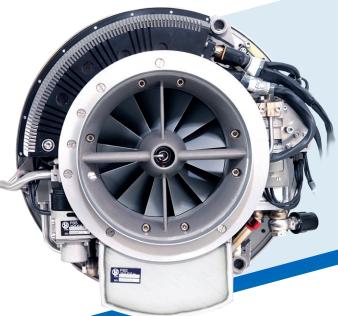

## MAIN FEATURES

- Excellent weight/thrust ratio
- Compact design
- ✓ Low fuel consumption
- ✓ Ground or in-flight start
- Salt water recovery option
- ✓ Integrated starter-generator
- ✓ High G force resistance

**Thrust** 400-1,500 N

 Wide range of operating temperatures and altitudes