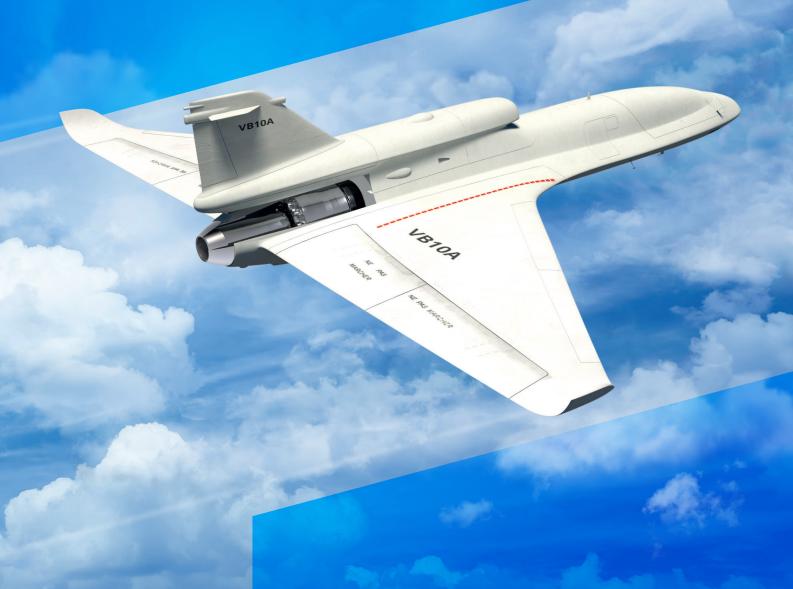

Turbojet Engines for TARGET DRONES

Powerful **jet engines** tailor-made to suit the highest target drone requirements

pbsindia.com

## **TURBOJET** ENGINES

designed for target drones

**Thrust** 400-1,500 N

 Wide range of operating temperatures and altitudes